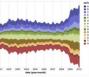

# Interactions & Selections in Altair

## Interactions and Selections in Altair

- Pan and zoom
- Selection
- Brushing
- Binding with other views



Interactive Average



Interactive Chart with Cross-Highlight







Interactive Legend



Interactive **Rectangular Brush** 

Multi-panel Scatter

Plot with Linked

Brushing



Interactive Scatter Plot and Linked Layered Histogram

**Multiple Interactions** 



Multi-Line Highlight

Scatter Plot and

Histogram with

Interval Selection







Example



### How to Make Charts Interactive





points & bars

#### Brushing and Linking on the Movie Dataset





#### Exercise: S&P 500 Index