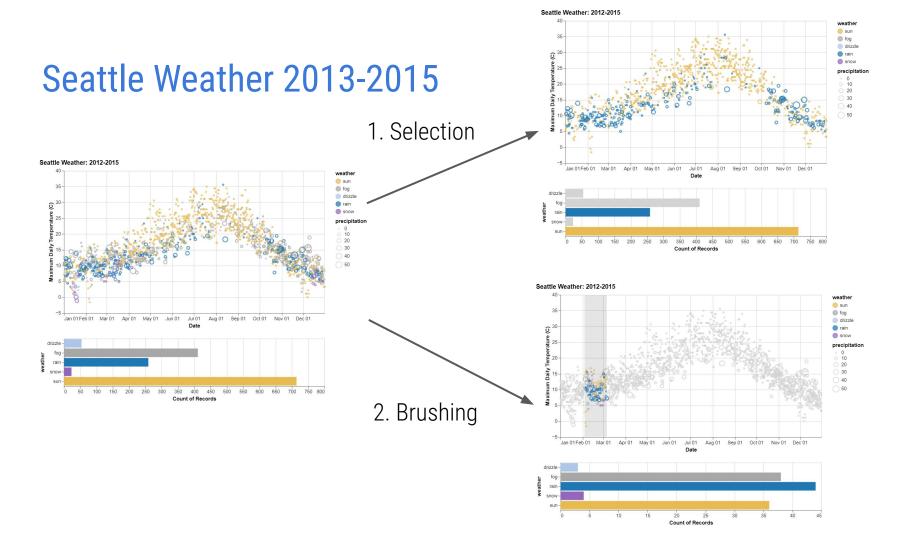

## Interactions and Selections in Altair

- Pan and zoom
- Selection
- Brushing
- Binding with other views

Interactive Average

Interactive Chart with Cross-Highlight

Interactive Legend

Interactive **Rectangular Brush** 