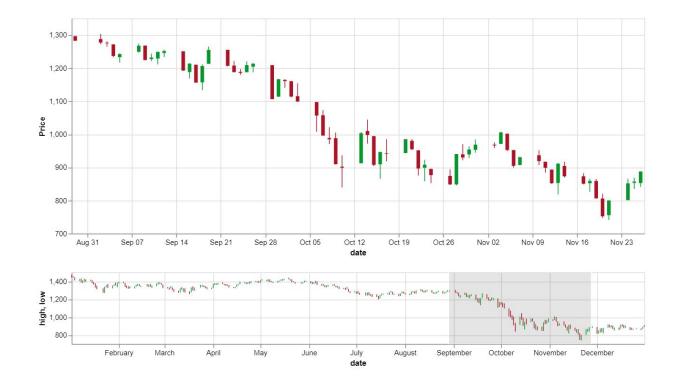

# Interactions & Selections in Altair

## Interactions and Selections in Altair

- Pan and zoom
- Selection
- Brushing
- Binding with other views



Interactive Average



Interactive Chart with Cross-Highlight







Interactive Legend



Interactive **Rectangular Brush** 

Multi-panel Scatter

Plot with Linked

Brushing



Interactive Scatter Plot and Linked Layered Histogram

**Multiple Interactions** 



Multi-Line Highlight

Scatter Plot and

Histogram with

Interval Selection







Example



### How to Make Charts Interactive





points & bars

#### Brushing and Linking on the Movie Dataset





#### Exercise: S&P 500 Index