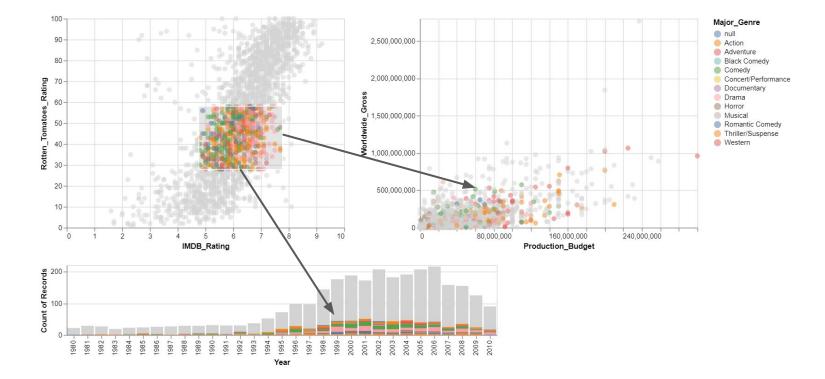

# Interactions & Selections in Altair

## Interactions and Selections in Altair

- Pan and zoom
- Selection
- Brushing
- Binding with other views



Interactive Average



Interactive Chart with Cross-Highlight







Interactive Legend



Interactive **Rectangular Brush** 

Multi-panel Scatter

Plot with Linked

Brushing



Interactive Scatter Plot and Linked Layered Histogram

**Multiple Interactions** 



Multi-Line Highlight

Scatter Plot and

Histogram with

Interval Selection







Example



### How to Make Charts Interactive





points & bars

#### Brushing and Linking on the Movie Dataset





#### Exercise: S&P 500 Index