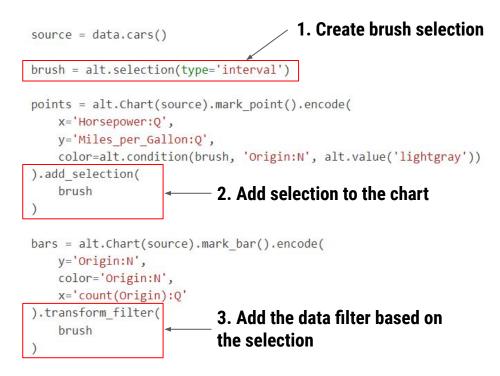

# Interactions & Selections in Altair

## Interactions and Selections in Altair

- Pan and zoom
- Selection
- Brushing
- Binding with other views



Interactive Average



Interactive Chart with Cross-Highlight







Interactive Legend



Interactive **Rectangular Brush** 

Multi-panel Scatter

Plot with Linked

Brushing



Interactive Scatter Plot and Linked Layered Histogram

**Multiple Interactions** 



Multi-Line Highlight

Scatter Plot and

Histogram with

Interval Selection







Example



### How to Make Charts Interactive





points & bars

#### Brushing and Linking on the Movie Dataset





#### Exercise: S&P 500 Index