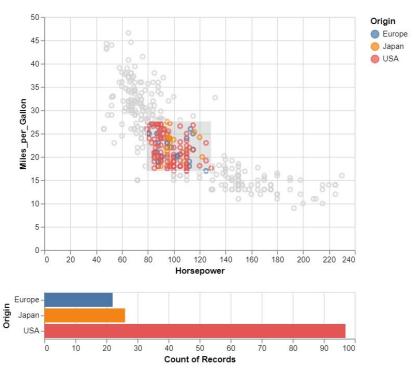

# Interactions & Selections in Altair

## Interactions and Selections in Altair

- Pan and zoom
- Selection
- Brushing
- Binding with other views



Interactive Average



Interactive Chart with Cross-Highlight







Interactive Legend



Interactive **Rectangular Brush** 

Multi-panel Scatter

Plot with Linked

Brushing



Interactive Scatter Plot and Linked Layered Histogram

**Multiple Interactions** 



Multi-Line Highlight

Scatter Plot and

Histogram with

Interval Selection







Example



### How to Make Charts Interactive





points & bars

#### Brushing and Linking on the Movie Dataset





#### Exercise: S&P 500 Index